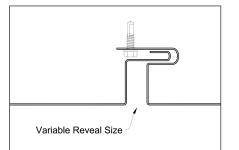

# 公TIMBERTONE

**TimberTone** is a concealed fastener metal panel system which utilizes a unique, woodgrain paint/print application process. The result is a metal panel system available in a stunning variety of woodgrain patterns! Matching flatstock and/or trim is also available!

Panel Widths 10" To 16" with or without Pencil Ribs.