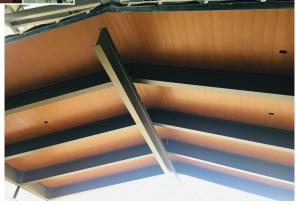

# 公TIMBERTONE

**TimberTone** is a concealed fastener metal panel system which utilizes a unique, woodgrain paint/print application process. The result is a metal panel system available in a stunning variety of woodgrain patterns! Matching flatstock and/or trim is also available!

Wood-look wall panels are also immensely popular. These panels are perfect for all kinds of application such as arenas, multifamily residential, hotels and hospitality, hospitals and medical facilities and on and on! Like soffits, these panels are great for interior and exterior applications.

### Aluminum or Steel Substrates Available

Galvalume, Zincalume or AZ-50: 24 ga or 22 ga; or .040" or thicker Aluminum

not only beautiful, they are tough and durable! Our finishes are tried and true PVDF based and applied with state of the art coil coating machinery and technology!