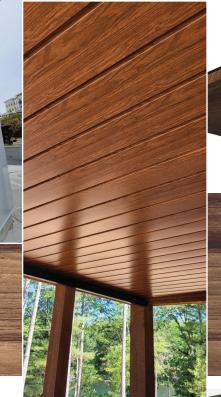

## Introducing NovaTech's Wood-Look Soffit & Siding Line "TimberTone Concealed Fastener Panels"

One doesn't have to look too hard to discover that wood-look metal panel soffits have become extremely popular. Unlike costly ceiling systems and other extruded aluminum systems, **TimberTone** is very affordable and budget friendly!

# 公TIMBERTONE

**TimberTone** is a concealed fastener metal panel system which utilizes a unique, woodgrain paint/print application process. The result is a metal panel system available in a stunning variety of woodgrain patterns! Matching flatstock and/or trim is also available!

Wood-look wall panels are also immensely popular. These panels are perfect for all kinds of application such as arenas, multifamily residential, hotels and hospitality, hospitals and medical facilities and on and on! Like soffits, these panels are great for interior and exterior applications.