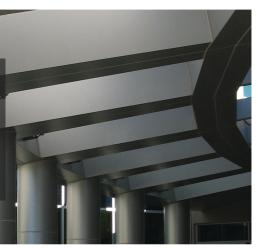

A "solid" aluminum choice!

"Design with Accu-Trac-AP and take advantage of the system's natural design flexibility. Accu-Trac-AP is an excellent choice for almost any design application! Specify with confidence in this fully tested system!"

Unlike ACM and MCM systems, Accu-Trac-AP does not have any kind of synthetic core. Our panel system is a solid piece of durable aluminum!

A true high-performance rainscreen system, the Accu-Trac-AP System is second to none in structural performance and fire code compliance and the panels are simply beautiful to behold!