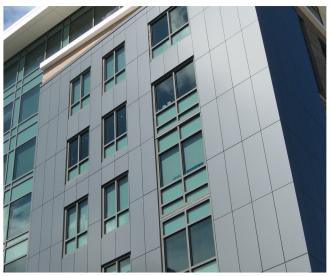

A "solid" aluminum choice!

"Design with Accu-Trac-AP and take advantage of the system's natural design flexibility. Accu-Trac-AP is an excellent choice for almost any design application! Specify with confidence in this fully tested system!"

Unlike ACM and MCM systems, Accu-Trac-AP does not have any kind of synthetic core. Our panel system is a solid piece of durable aluminum!

A true high-performance rainscreen system, the Accu-Trac-AP System is second to none in structural performance and fire code compliance and the panels are simply beautiful to behold!